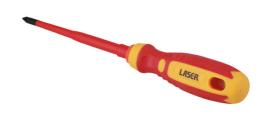

## PzDrive Insulated Screwdriver Pz1 x 100mm

Fully insulated VDE Pozi drive screwdriver manufactured from chrome molybdenum with a soft grip handle and featuring a slim profile blade, suitable for use on fixings with limited access. VDE certified for safe operator use on live circuits up to 1000v AC and 1500v DC. Ideal for use electricians, auto electricians or mechanics working on hybrid and electric vehicles.

## **Additional Information**

- Profile: Pz1; shaft length: 100mm.
- · Slim blade for confined areas. Soft grip handle with hanging hole.
- Blade manufactured from chrome molybdenum.
- VDE/GS approved. Suitable for industry, automotive and domestic use.
- Safe operator use for live voltages up to 1000V AC / 1500V DC (VDE / IEC60900:2018 approved).