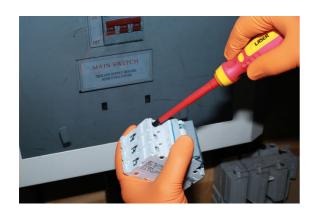

## PzDrive Insulated Screwdriver Pz1 x 100mm

Fully insulated VDE Pozi drive screwdriver manufactured from chrome molybdenum with a soft grip handle and featuring a slim profile blade, suitable for use on fixings with limited access. VDE certified for safe operator use on live circuits up to 1000v AC and 1500v DC. Ideal for use electricians, auto electricians or mechanics working on hybrid and electric vehicles.

## **Additional Information**

- Profile: Pz1; shaft length: 100mm.
- · Slim blade for confined areas. Soft grip handle with hanging hole.
- Blade manufactured from chrome molybdenum.
- VDE/GS approved. Suitable for industry, automotive and domestic use.
- Safe operator use for live voltages up to 1000V AC / 1500V DC (VDE / IEC60900:2018 approved).