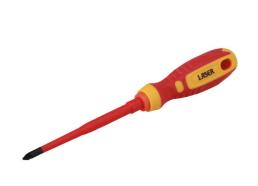

## PzDrive Insulated Screwdriver Pz1 x 100mm

Fully insulated VDE Pozi drive screwdriver manufactured from chrome molybdenum with a soft grip handle and featuring a slim profile blade, suitable for use on fixings with limited access. VDE certified for safe operator use on live circuits up to 1000v AC and 1500v DC. Ideal for use electricians, auto electricians or mechanics working on hybrid and electric vehicles.

## **Additional Information**

- Profile: Pz1; shaft length: 100mm.
- · Slim blade for confined areas. Soft grip handle with hanging hole.
- Blade manufactured from chrome molybdenum.
- VDE/GS approved. Suitable for industry, automotive and domestic use.
- Safe operator use for live voltages up to 1000V AC / 1500V DC (VDE / IEC60900:2018 approved).